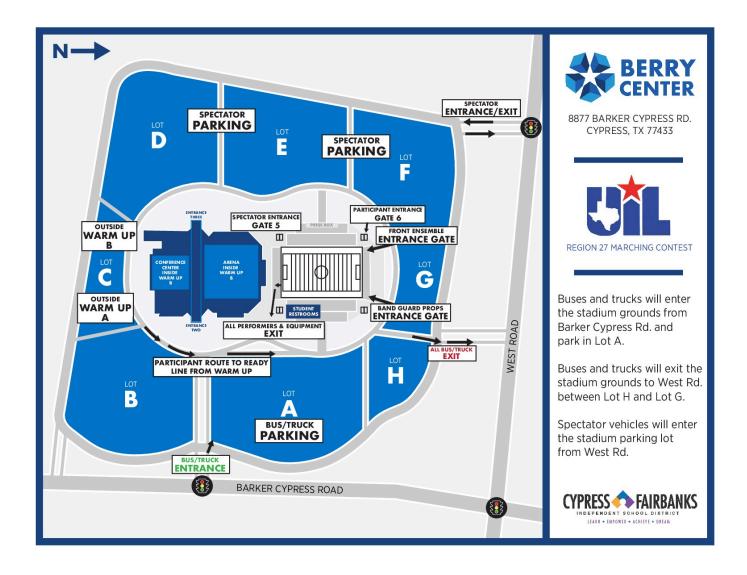

## SPECTATOR INFORMATION FOR UIL MARCHING CONTESTS AT BERRY CENTER

The Cypress-Fairbanks ISD Berry Center is located on the corner of West Road and Barker Cypress. The address is 8877 Barker Cypress Road, Cypress, TX 77433. Parents are asked to enter the Berry Center parking lot from the 2<sup>nd</sup> gate on West Road. **The main entrance on Barker Cypress is for buses/trucks only.** 

Spectators should park in lots E or F on the home side & enter the stadium through entrance 5. Handicapped access will be at entrance 5. Spectator Admission will be \$5.00 for the Region 27 Marching Contest. Cash and credit cards will be accepted. Patrons will be subject to the CFISD "Clear Bag Policy" when entering the stadium for watching performances. Guest should arrive early enough to go through security screening. Children 12 and under, Senior Citizens 60 and over, and patrons with the CFISD Super Senior pass will be free.